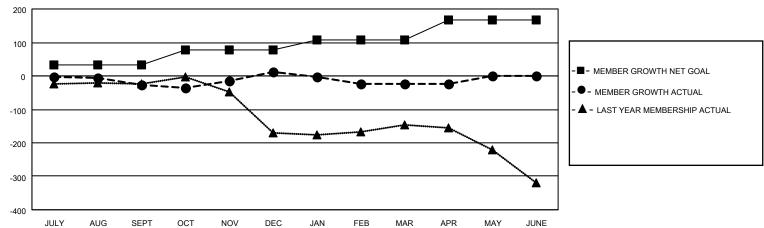

## GAT MONTHLY MEMBERSHIP PROGRESS REPORT

Results as of: 4/30/2021

Multiple District 410

**LOCATION: REP OF SOUTH AFRICA** 

| Clubs         |               |             |               | Members               |                         |                         |                                                    |  |
|---------------|---------------|-------------|---------------|-----------------------|-------------------------|-------------------------|----------------------------------------------------|--|
|               | RESULTS FOR   | R 2020-2021 |               | RESULTS FOR 2020-2021 |                         |                         |                                                    |  |
| QUARTER       | NEW CLUB GOAL | NEW CLUBS   | DROPPED CLUBS | QUARTER MEM           | IBER GROWTH NET<br>GOAL | MEMBER GROWTH<br>ACTUAL | DROPPED<br>MEMBERS ACTUAL<br>(including transfers) |  |
| JULY/AUG/SEPT | 0             | 0           | 0             | JULY/AUG/SEPT         | 34                      | 56                      | 65                                                 |  |
| OCT/NOV/DEC   | 1             | 0           | 1             | OCT/NOV/DEC           | 43                      | 162                     | 114                                                |  |
| JAN/FEB/MAR   | 0             | 0           | 3             | JAN/FEB/MAR           | 31                      | 43                      | 73                                                 |  |
| APR/MAY/JUNE  | 3             | 0           | 1             | APR/MAY/JUNE          | 60                      | 31                      | 27                                                 |  |