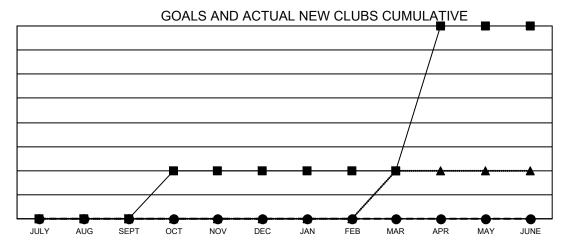

## GAT MONTHLY MEMBERSHIP PROGRESS REPORT

Results as of: 4/30/2021

Multiple District 410

**LOCATION: REP OF SOUTH AFRICA** 

| Clubs         |               |             |               | Members               |                         |                         |                                                    |  |
|---------------|---------------|-------------|---------------|-----------------------|-------------------------|-------------------------|----------------------------------------------------|--|
|               | RESULTS FOR   | R 2020-2021 |               | RESULTS FOR 2020-2021 |                         |                         |                                                    |  |
| QUARTER       | NEW CLUB GOAL | NEW CLUBS   | DROPPED CLUBS | QUARTER MEM           | IBER GROWTH NET<br>GOAL | MEMBER GROWTH<br>ACTUAL | DROPPED<br>MEMBERS ACTUAL<br>(including transfers) |  |
| JULY/AUG/SEPT | 0             | 0           | 0             | JULY/AUG/SEPT         | 34                      | 56                      | 65                                                 |  |
| OCT/NOV/DEC   | 1             | 0           | 1             | OCT/NOV/DEC           | 43                      | 162                     | 114                                                |  |
| JAN/FEB/MAR   | 0             | 0           | 3             | JAN/FEB/MAR           | 31                      | 43                      | 73                                                 |  |
| APR/MAY/JUNE  | 3             | 0           | 1             | APR/MAY/JUNE          | 60                      | 31                      | 27                                                 |  |

- CURRENT YEAR ACTUAL NEW CLUBS

- ▲ - LAST YEAR ACTUAL NEW CLUBS